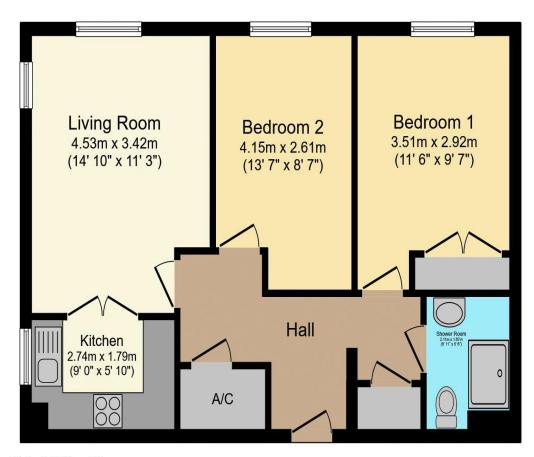

# Visit us at retirementhomesearch.co.uk

Total floor area 58.7 m² (632 sq.ft.) approx

This floor plan is for illustrative purposes only. It is not drawn to scale. Any measurements, floor areas (including any total floor area), openings and orientation are approximate. No details are guaranteed, they cannot be relied upon for any purpose and they do not form part of any agreement. No liability is taken for any error, omission or misstatement. A party must rely upon its own inspection(s). Powered by www.focalagent.com